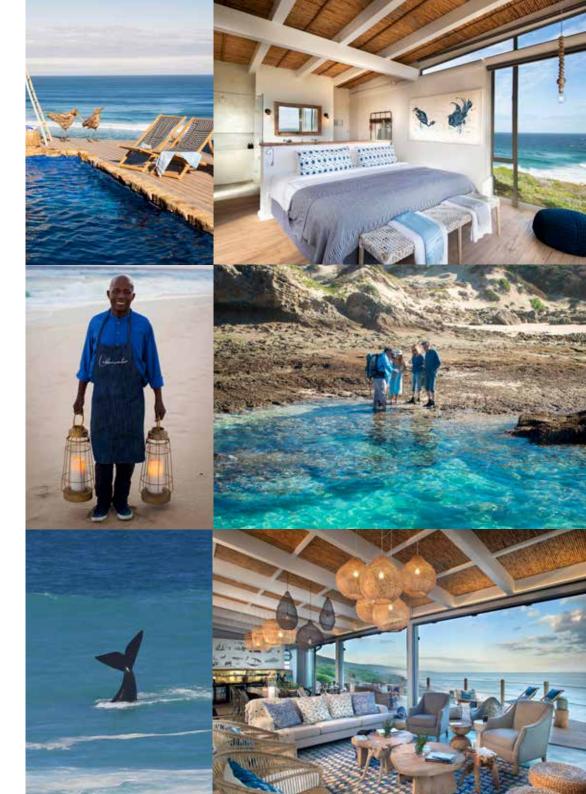

#### LEKKERWATER BEACH LODGE De Hoop Nature Reserve

Mid Week: R3250 pppn

Weekend: R3750 pppn

December Peak: 03 - 08 Jan 22: R4250 pppn

2 Week Out: R2990 pppn

KIDS GET 50% OFF THE ADULT RATE!

66 LEKKERWATER BEACH LODGE WAS IN THE **TIME MAGAZINE'S** 2019 LIST OF THE **WORLD'S 100 GREATEST** PLACES. **?** 